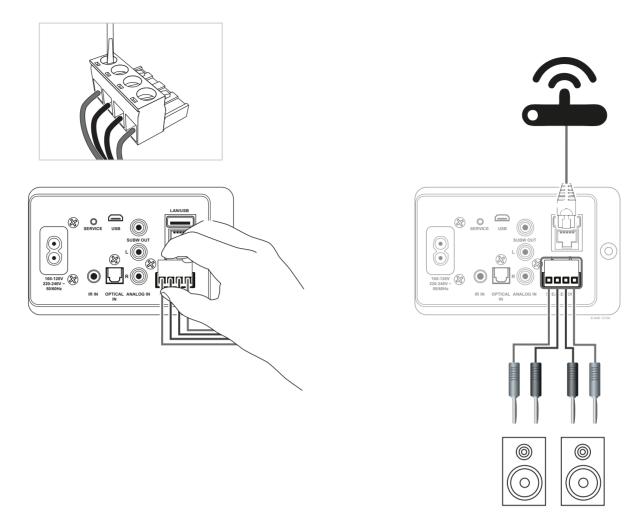

# NAD CI 720 Network Stereo Zone Amplifier Quick Setup Guide

# **WHAT'S IN THE BOX**









Sneaker connect

#### **IMPORTANT**

- Visit https://support.bluesound.com for more information and assistance about setup guides and getting the most out of your CI 720.
- The professional custom rack accessory NAD RM720 can accommodate up to six sets of CI 720s without a single modification.

# **CONNECT**

#### **EXTERNAL DEVICES**



#### **SPEAKER TERMINAL BLOCK AND NETWORK**



#### **CONNECT**

#### **POWER**



## **DOWNLOAD**

# BluOS CONTROLLER APP

The BluOS Controller App for Apple iOS devices (iPhone, iPad, iPod), Android devices, Kindle Fire and Windows or Mac desktops are available for download from their respective App stores.







#### **CONNECT**

## MUSIC

Launch the App and explore – everything from your streaming music services, internet radio stations, networked music collections and favorites with quick and easy single-search discovery.