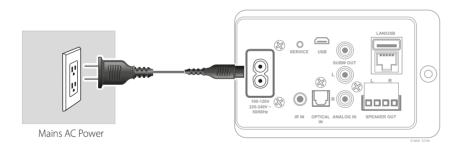

# NAD CI 720 Network Stereo Zone Amplifier Quick Setup Guide

# **WHAT'S IN THE BOX**









Sneaker connect

#### **IMPORTANT**

- Visit https://support.bluesound.com for more information and assistance about setup guides and getting the most out of your CI 720.
- The professional custom rack accessory NAD RM720 can accommodate up to six sets of CI 720s without a single modification.

# **CONNECT**

#### **EXTERNAL DEVICES**



#### **SPEAKER TERMINAL BLOCK AND NETWORK**



#### **CONNECT**

#### **POWER**



## **DOWNLOAD**

# BluOS CONTROLLER APP

The BluOS Controller App for Apple iOS devices (iPhone, iPad, iPod), Android devices, Kindle Fire and Windows or Mac desktops are available for download from their respective App stores.







#### **CONNECT**

## MUSIC

Launch the App and explore – everything from your streaming music services, internet radio stations, networked music collections and favorites with quick and easy single-search discovery.