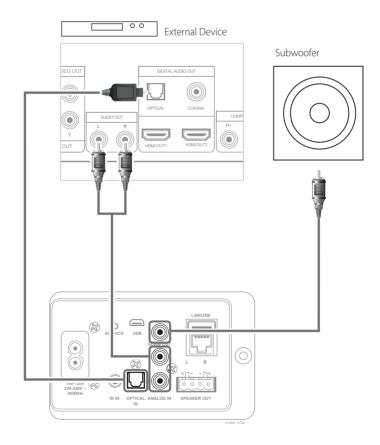

# NAD CI 720 Network Stereo Zone Amplifier Quick Setup Guide

# **WHAT'S IN THE BOX**









Sneaker connect

#### **IMPORTANT**

- Visit https://support.bluesound.com for more information and assistance about setup guides and getting the most out of your CI 720.
- The professional custom rack accessory NAD RM720 can accommodate up to six sets of CI 720s without a single modification.

# **CONNECT**

#### **EXTERNAL DEVICES**



#### **SPEAKER TERMINAL BLOCK AND NETWORK**



#### **CONNECT**

#### **POWER**



## **DOWNLOAD**

# BluOS CONTROLLER APP

The BluOS Controller App for Apple iOS devices (iPhone, iPad, iPod), Android devices, Kindle Fire and Windows or Mac desktops are available for download from their respective App stores.







#### **CONNECT**

## MUSIC

Launch the App and explore – everything from your streaming music services, internet radio stations, networked music collections and favorites with quick and easy single-search discovery.